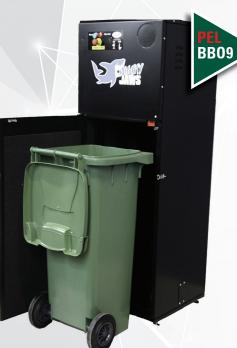

## Stand Alone Bottle Crusher

space, on labour costs & associated waste glass disposal costs.

The BB09 bottle crusher is very quiet so we've placed it in the bar area where staff pop the empties into it as they are served or as the bottles come back from the floor. It's saving us time and keeps the staff serving customers rather than managing waste bottles.

Laura Jackson - Boogaloo

Volume Fed Bottle Crusher

Suitable in areas where space and height are restricted.

We have had PEL products installed for a number of years; our hotels have saved on disposal costs, labour costs, tidier back of house, quality trouble free machines.