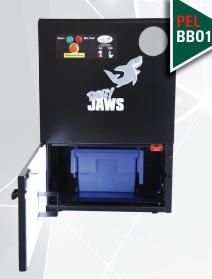

# Under the Counter Bottle Crusher

r BABY

Allows staff to reduce bottles directly at the bar. Ideal for pubs, restaurants and hotels.

We have installed "Baby Jaws" in our bars. No more wheeling bottle bins through crowded bars, bar staff are behind the bar all night. We are making money and saving money, No more segregating bottles.

Dave Morrissey - Porterhouse Group